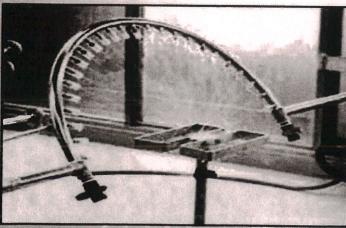

#### FR-LSH (Flame Retardant, Low Smoke Low Halogen) Test on Cables !!!

- Oxygen index test
- ▶ Test for temperature index
- >> Test for halogen acid gas evaluation
- Test for smoke density rating
- Flame Retardant test on Single & Bunched Cables (Ladder Flammability test)