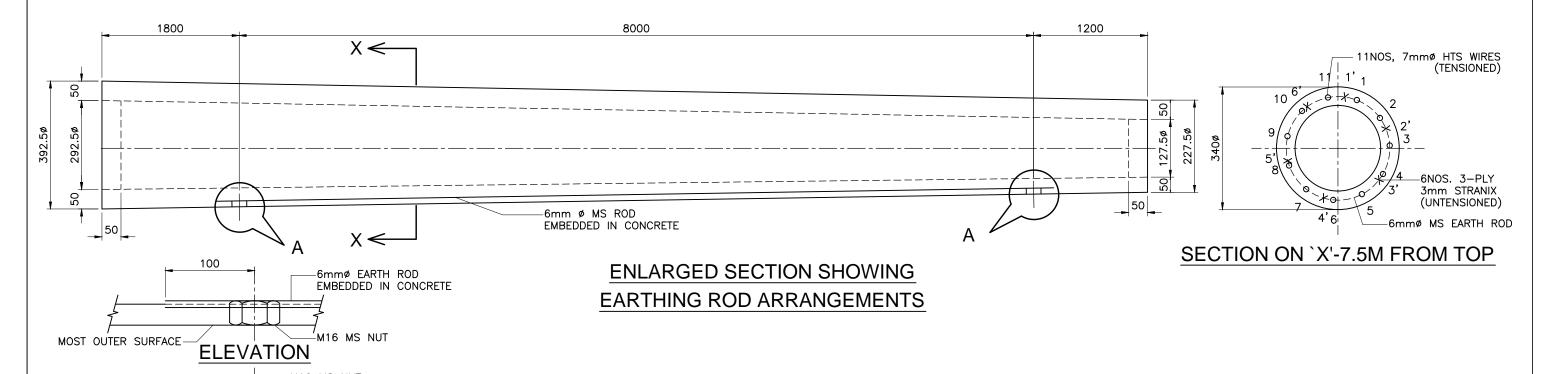

## **NOTES:-**

- 1. 7mm HTS WIRES ARE INDENTED PC WIRES TO IS:6003-2010.
- 2. MS REINFORCEMENTS ARE TO IS:432 PL1-1982
- 3. GRADE OF CONCRETE F=52 Kg/Sq.Cm (CONTROLLED CONCRETE)
- 4. TRANSFER STRENGTH OF CONCRETE TO BE MINIMUM 306 Kg/Sq.Cm.
- 5. MINIMUM CLEAR COVER FOR TENSIONED & UNTENSIONED WIRE IS 20mm.

**PLAN** 

DETAILS AT `A'

6. 6mm MS EARTH WIRE TO BE WELDED TO M16 NUT AT 2 LOCATIONS AS SHOWN.

-6mmø EARTH ROD EMBEDDED IN CONCRETE

- 7. PVC INSERTS AT 600 CRS STANDARD ON OPPOSITE SIDES SHOWN.
- 8. CG. OF POLE IS 6M FROM BOTTOM.