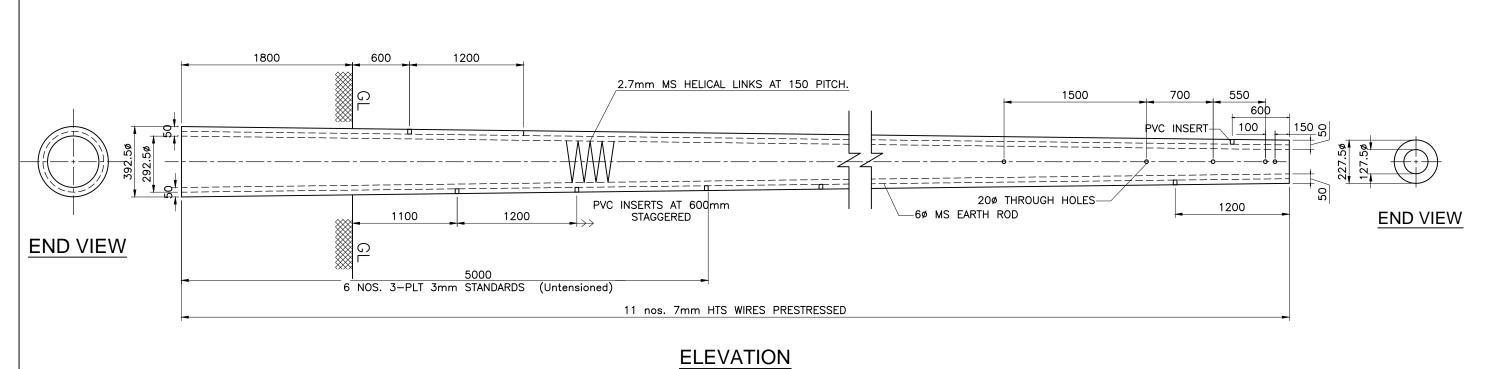

## **NOTES:-**

- 1. 7mm HTS WIRES ARE INDENTED PC WIRES TO IS:6003-2010.
- 2. MS REINFORCEMENTS ARE TO IS:432 PL1-1982
- 3. GRADE OF CONCRETE F=52 Kg/Sq.Cm (CONTROLLED CONCRETE)
- 4. TRANSFER STRENGTH OF CONCRETE TO BE MINIMUM 306 Kg/Sq.Cm.
- 5. MINIMUM CLEAR COVER FOR TENSIONED & UNTENSIONED WIRE IS 20mm.

**PLAN** 

DETAILS AT `A'

6. 6mm MS EARTH WIRE TO BE WELDED TO M16 NUT AT 2 LOCATIONS AS SHOWN.

-6mmø EARTH ROD EMBEDDED IN CONCRETE

- 7. PVC INSERTS AT 600 CRS STANDARD ON OPPOSITE SIDES SHOWN.
- 8. CG. OF POLE IS 6M FROM BOTTOM.